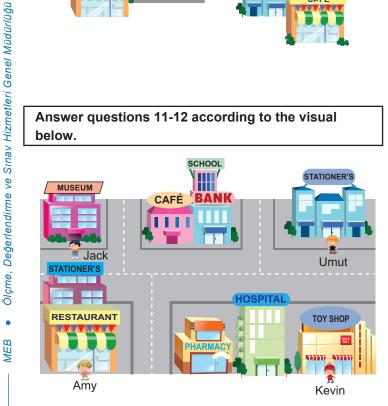

# Which of the following reflects the statement above?

- 11. Kevin is - -.
  - A) in the museum B) in the library C) at the hospital
  - D) at the toy shop

#### 12. Amy is at the - - - -.

| A) stationer's |  |
|----------------|--|
| C) restaurant  |  |

B) school D) café