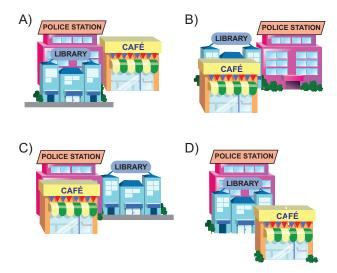

## 9. Which of the following is CORRECT?

There is a hospital There are some children near the mosque. in the playground.

B)

D)

The girl is at the library.

10. "The police station is behind the library and next to the café."