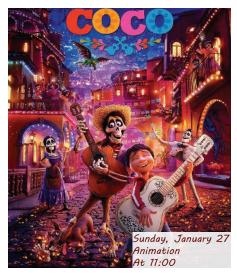

## 12. Which of the following is NOT correct?

- A) It is an animation movie.
- B) The name of the film is Coco.
- C) It is at eleven o'clock.
- D) It is only on weekdays.

Ölçme, Değerlendirme ve Sınav Hizmetleri Genel Müdürlüğü