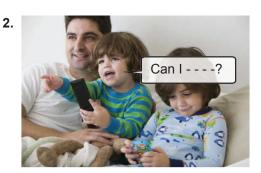

## 3. Tim - - - - to his birthday party.

- A) sees a doctor
- B) plays football
- C) invites his friends
- D) goes to bed
- 4. Sarah : Can I leave the classroom?
  Teacher : - Sarah : I feel bad.
  - A) Why?
  - B) Really?
  - C) Of course.
  - D) You're welcome.