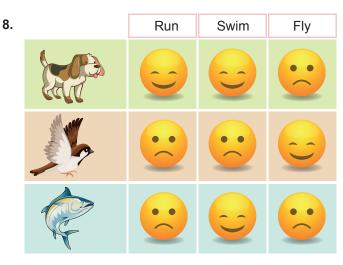

### 2. Which of the following has NO answer in the text?

- A) What is Linda doing now?
- B) Which animal is Joe feeding?
- C) What is Peter's sister's name?
- D) How many people are there on the farm?

| 3. | I.   | Can a vet examine the animals? |  |
|----|------|--------------------------------|--|
|    | II.  | Can a fish swim?               |  |
|    | III. | Can a dog run fast?            |  |

## Which of the following shows the CORRECT answers of the questions in the table?

| I.              | <u>II.</u>   | <u> </u>     |
|-----------------|--------------|--------------|
| A) Yes, he can  | No, it can't | No, it can't |
| B) No, it can't | Yes, he can  | Yes, it can  |
| C) No, it can't | Yes, it can  | Yes, he can  |
| D) Yes, he can  | Yes, it can  | Yes, it can  |

### Which of the following is CORRECT?

- A) A dog can't run, but it can fly.
- B) A fish can't swim, but it can fly.
- C) A bird can fly, but it can't swim.
- D) A dog can run, but it can't swim.