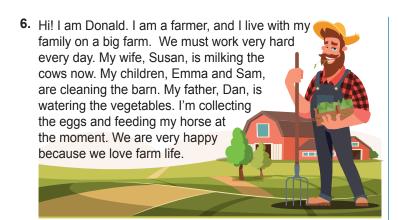

### Which of the following does NOT have an answer in the text?

- A) What does Donald do?
- B) Why is Susan milking the cow?
- C) Which animal is Donald feeding?
- D) What are the children doing now?