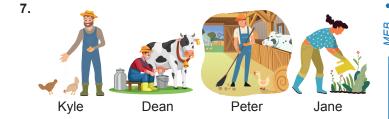

### According to the given visuals, which of the following is NOT correct?

- A) Kyle is feeding the chickens.
- B) Dean is examining the sheep.
- C) Peter is cleaning the barn.
- D) Jane is watering the flowers.