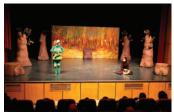

# According to the visual above, Tom - - - - after school.

- A) finishes all his homework
- B) attends drama club with his friends
- C) plays soccer in the school garden
- D) takes traditional folk dance course