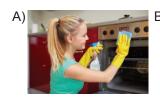

## 7. What does Kate do after having a rest?

8. Samatha: What do you do at weekends?

**Nelly**: I like helping my parents.

According to the conversation above, which one shows the activitiy Nelly likes?

9.