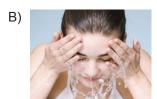

### 6. What time does Kate arrive at home?

A) at five p.m.

B) at four p.m.

C) at three p.m.

D) at two p.m.

## 7. What does Kate do after having a rest?

8. Samatha: What do you do at weekends?

**Nelly**: I like helping my parents.

According to the conversation above, which one shows the activitiy Nelly likes?

9.