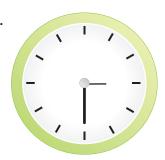

# What time is it?

- A) Half past one
- B) Half past two
- C) Half past three
- D) Half past four