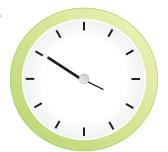

### What time is it?

- A) Ten to four
- B) Ten to five
- C) Ten to six
- D) Ten to seven

12.

MEB