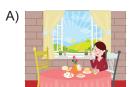

## Answer questions 1-5 according to the text below.

Hi! My name is Lariss. I'm 10 years old, and I'm from England. I always wake up at 07:00 on weekdays. I wash my face and have a shower. I always have breakfast and leave home at 08:15. My classes start at 08:30. At 12:30, I have lunch with my friends at the canteen.

# 1. She always- - - - at seven o'clock.

D)

### 2. After breakfast, she leaves home at - - - -.

- A) quarter past eight
- B) half past eight
- C) quarter to eight
- D) eight o'clock

### 3. Lariss - - - - at quarter past eight.

- A) wakes up
- B) has lunch
- C) leaves home
- D) has a shower

# 4. What does she do at half past twelve?

### 5. Where is she at 12:30?

Answer questions 6-7 according to the conversation below.

Sally: What do you do after school?

**Kate**: I arrive at home at 16:00, have a rest, and then do

my homework. In the evenings, I have dinner with