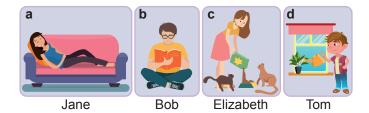

### Which of the following is NOT correct?

- A) Nevşehir is colder than Muğla.
- B) Van is hotter than Nevşehir.
- C) Muğla is hotter than Giresun.
- D) Giresun is hotter than Van.
- **5.** I. Elizabeth is feeding her pet.
  - II. Tom is watering the flowers right now.
  - III. Jane is taking a nap at the moment.
  - IV. Bob is reading a book.

#### Which of the following shows the CORRECT matching?

|    |   |   |   | IV |
|----|---|---|---|----|
| A) | С | d | b | а  |
| B) | d | С | b | а  |
| C) | С | d | а | b  |
| D) | d | С | а | b  |

6.