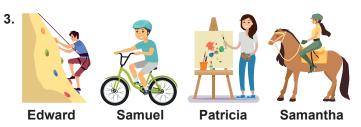

Who is climbing a mountain according to the visuals above?

- A) Edward
- B) Samuel
- C) Patricia
- D) Samantha