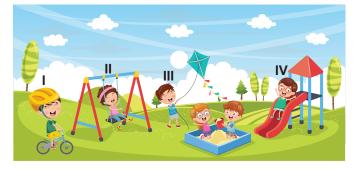

Ölçme, Değerlendirme ve Sınav Hizmetleri Genel

•

μ

Müdür

8. Carol and her friends are playing at the park now. Carol is sliding. Nancy is swinging. Mark is flying a kite, and Paula is riding a bike.

According to the picture above, which number shows Paula?

| A) I  | B) II | C) III | D) IV |
|-------|-------|--------|-------|
| ,,,,, | 2)11  | 0)     | 2,    |

**9.** This is the Happy Apartment on First Street. Tom and his friends live in this apartment. Today is Sunday, and the weather is rainy. So, Tom is at home, and he is reading stories with his family right now.