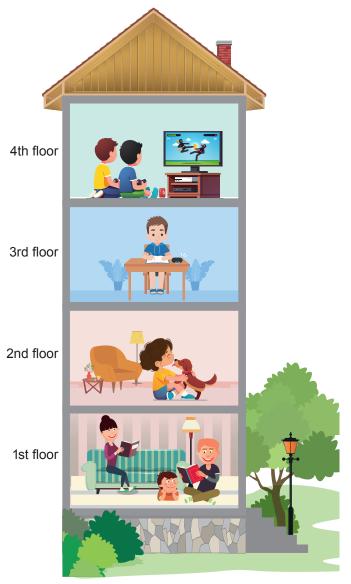

| A) I  | B) II | C) III | D) IV |
|-------|-------|--------|-------|
| ,,,,, | 2)11  | 0)     | 2,    |

**9.** This is the Happy Apartment on First Street. Tom and his friends live in this apartment. Today is Sunday, and the weather is rainy. So, Tom is at home, and he is reading stories with his family right now.

According to the information above, Tom lives in the - - - - floor.

- A) first
- B) second
- C) third
- D) fourth