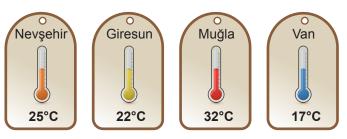

### Which of the following is NOT correct?

- A) Nevşehir is colder than Muğla.
- B) Van is hotter than Nevşehir.
- C) Muğla is hotter than Giresun.
- D) Giresun is hotter than Van.
- **5.** I. Elizabeth is feeding her pet.
  - II. Tom is watering the flowers right now.
  - III. Jane is taking a nap at the moment.
  - IV. Bob is reading a book.