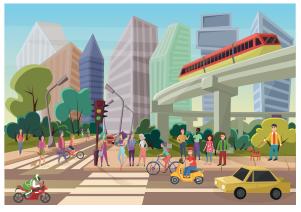

#### Downtown - 4

7. Mark is an English teacher at Republic Secondary School. He shows a picture to the class and wants his students to tell what they see in the picture. Here are the students' answers:

- Betty : The street looks a little crowded.
- **Sally** : There are a lot of skyscrapers behind the people.
- **Sam** : I can hear the birds near the lake.
- Dean : Some people are riding their bikes.

## Whose answer is NOT related to the picture above?

|  | A) Betty's | B) Sally's | C) Sam's | D) Dean's |
|--|------------|------------|----------|-----------|
|--|------------|------------|----------|-----------|