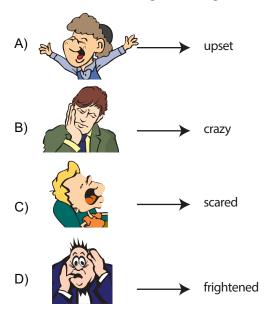

## 7. Which of the following matchings is CORRECT?

**8.** It's really exciting and a bit frightening. You can see monsters, skeletons, and vampires in the tunnel.

Which of the following is the best option for the statement above?