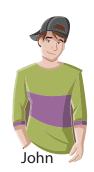

- A) Bumper car
- B) Ghost train
- C) Roller coaster
- D) Ferris wheel

| 9. | Bumper cars    | (3) |
|----|----------------|-----|
|    | Big wheel      | (3) |
|    | Ferris wheel   | (:) |
|    | Roller coaster | (:) |
|    | -              |     |

## According to the table above, John - - - -.

- A) prefers bumper cars to the Ferris wheel
- B) thinks the big wheel is fun
- C) hates the Ferris wheel
- D) loves roller coaster