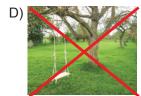

# 10. Which of the following visuals does NOT match the given statement correctly?

A)

Put the rubbish in the bin.

Don't waste water.

C)

Ölçme, Değerlendirme ve Sınav Hizmetleri Genel Müdürlüğü

Cut down trees.

Don't hang up swings.