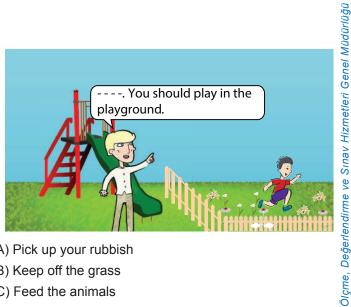

2.

- A) Pick up your rubbish
- B) Keep off the grass
- C) Feed the animals
- D) Turn off the taps

3. Bill : We should recycle paper.

Amy: I don't understand. - - - -?

: We should use paper again and save trees.