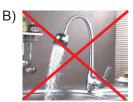

# 10. Which of the following visuals does NOT match the given statement correctly?

A)

Put the rubbish in the bin.

Don't waste water.

C)

Ölçme, Değerlendirme ve Sınav Hizmetleri Genel Müdürlüğü

Cut down trees.