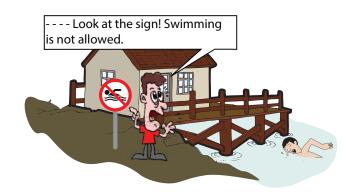

B) What are you doing here

C) How often do you set a fire

D) Where did you have a picnic

6.

- A) What's your favourite sport?
- B) Do you like swimming?
- C) Don't turn off the taps.
- D) Don't swim over there.